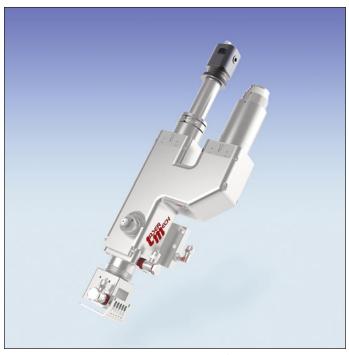

### **Features**

- Available in focal lengths to 400 mm
- 10 mm of lens movement to set focus
- Effective air knife to help extend the life of the cover glass

Laser Mechanisms' ultra-compact FiberMINI® Weld shown with straight fiber input and camera viewing.