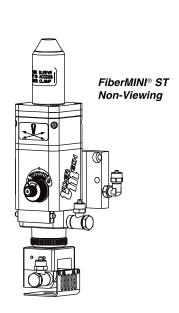

dels available for most popular fiber connections

## **Specifications**

| •                        |                                          |
|--------------------------|------------------------------------------|
| Power Rating             | up to 4 kW                               |
| Clear Aperture           | 25 mm                                    |
| Collimator Focal Lengths | 35 mm, 60 mm, 75 mm, 100 mm              |
| Focusing Lenses          | 100 mm to 400 mm                         |
| Fiber Connections        | QD (LLK-D, LCA), QBH (HLC-8), LLK-B (Q5) |
| Weight                   | ~2.5 kg*                                 |

\*Base configuration. Weight will vary based on options added.

Specifications subject to change without notice.

## Fiber MINI Weld Configurations







FiberMINI® RA Non-Viewing







## Laser Mechanisms, Inc.

FiberMINI® RA Offset Viewing

25325 Regency Drive Novi, Michigan 48375 Phone: (248) 474-9480 Fax: (248) 474-9277

## **Laser Mechanisms Europe NV**

Groenestaakstraat 59 B-9030 Mariakerke, Belgium Phone: +32 (0)92 18 70 70 Fax: +32 (0)92 18 70 79

#### Internet

Web: www.lasermech.com E-Mail: info@lasermech.com